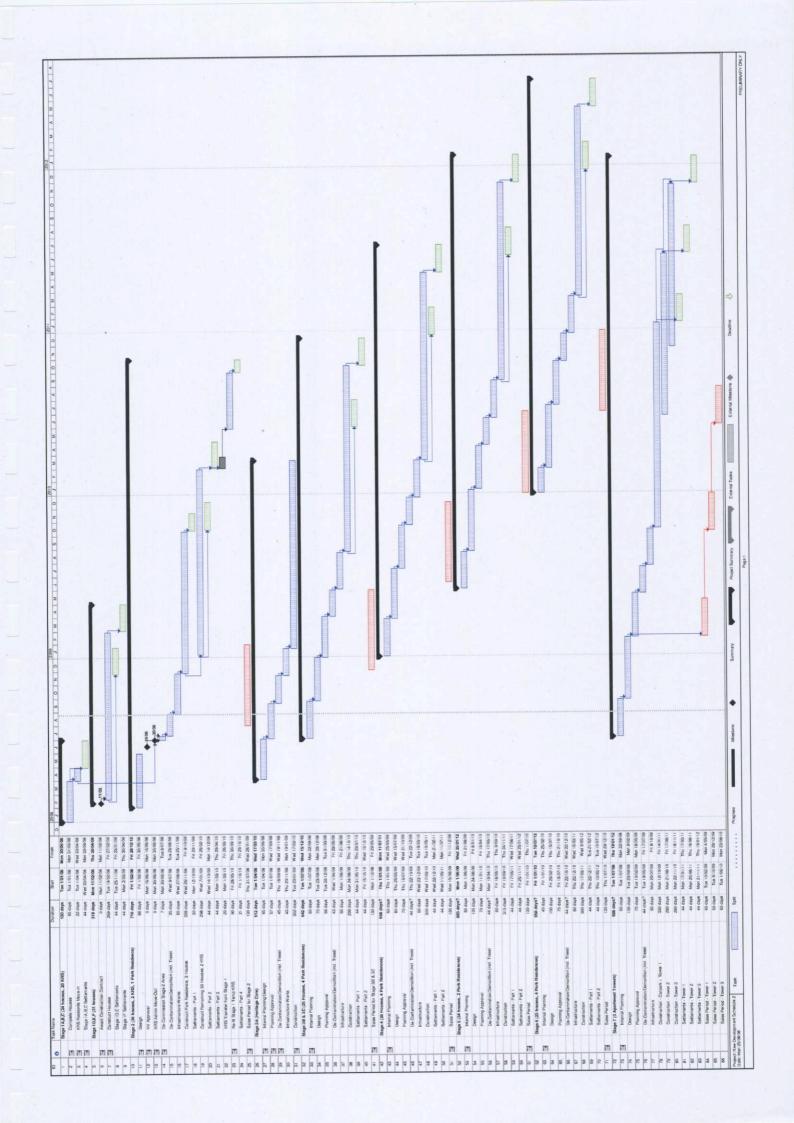

## 3.2 Construction Programme

A copy of the Stage 1D,E,F Construction Programme (with status line) is provided in **Addendum C2**.

#### 1D,E,F:

- The Stage 1D,E,F construction programme is provided in Addendum C2 which indicates the status of progress of the Lots currently under construction.
- The Activity Progress Report is provided in Addendum D1.
- Road surfacing is due to start 24/10/08 in stage 1D. Streetscape hard landscape is due to be completed by 30/10/08 in stage 1D. Soft landscaping is due to start 25/10/08 stage 1D.
- Civil and streetscaping completion works for Stage 1E is scheduled to commence on 25/11/08.
- Civil and streetscaping completion works for Stage 1E is scheduled to commence on 10/01/09.

## Addendum C – Programmes

2. Construction Programme (Stage 1D,E,F)

3 Deadfre External Milestons 🗇 Project Summary Exernal Tasks 13 Mar '06 15 Mar '06 17 Mar '06 24 Mar '08 31 Mar '08 341 WIT IF IS IS MIT WIT IF IS IS MIT WIT IF IS IS MIT WIT IF Progress Spile Task Project Programme 1 Date: Fit 11/04/08