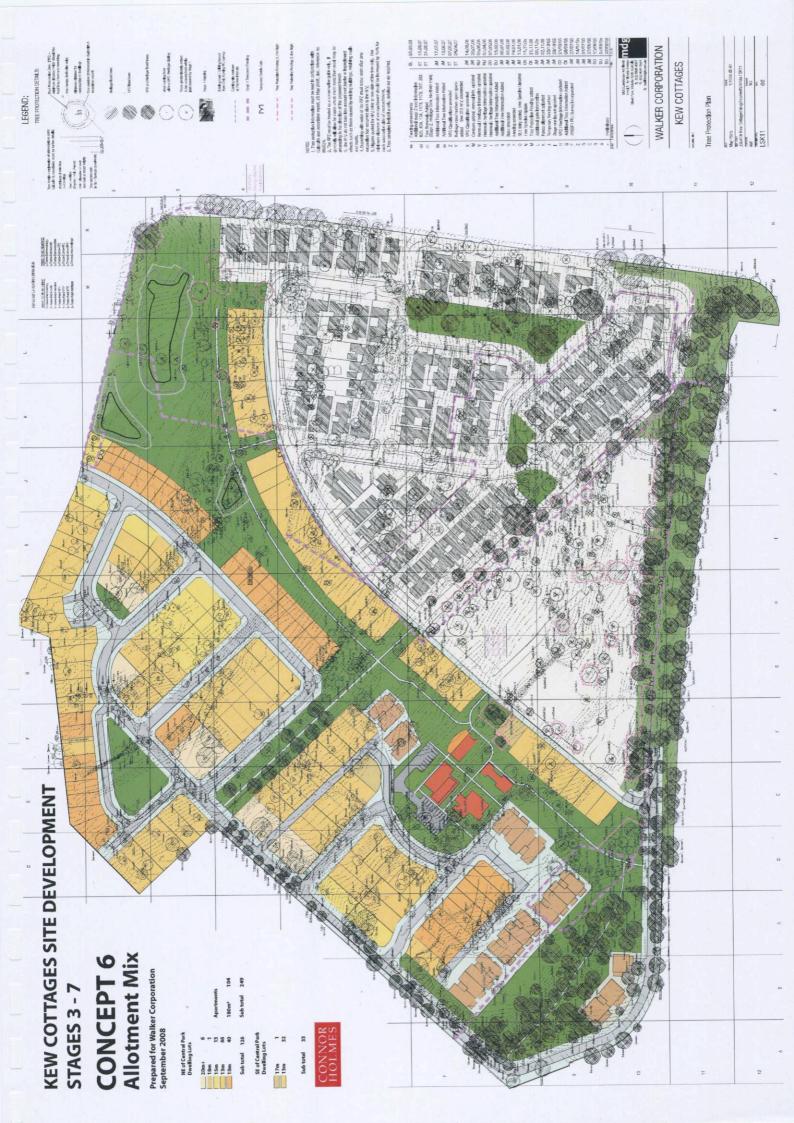

#### 2.7 Masterplan Review

A review of the overall site masterplan was undertaken in terms of:

- Urban Design
- Public Open Space
- Road Layouts
- Lot sizes, orientation, layouts & density

- Product types
- Recreation centre integration/access

Connor Holmes' masterplan Concept 6 (refer **Addendum B5**) has been accepted at the 14/7/08 WC internal PCG as the preferred way forward. The layout provides the flexibility for various widths of Lots for future variations in product mix. A detailed feasibility and development analysis is being run on the overall concept.

# Addendum B – Authorities and Approvals

5. Connor Holmes "Concept 6" Plan