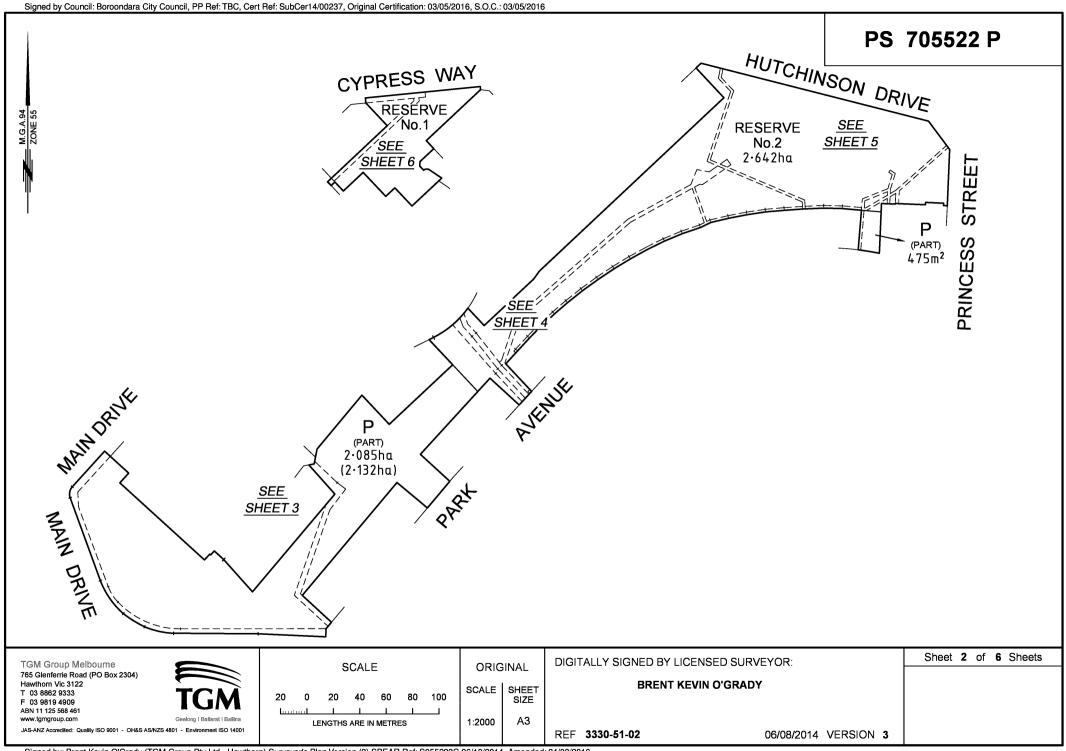

#### LAND DESCRIPTION

-----

Lot P on Plan of Subdivision 705522P.
PARENT TITLE Volume 11485 Folio 588
Created by instrument PS705522P 05/08/2016

## DIAGRAM LOCATION

\_\_\_\_\_

SEE PS705522P FOR FURTHER DETAILS AND BOUNDARIES

ACTIVITY IN THE LAST 125 DAYS

-----

NIL

-----END OF REGISTER SEARCH STATEMENT------

Additional information: (not part of the Register Search Statement)

Street Address: PARK AVENUE KEW VIC 3101

DOCUMENT END

Delivered from the Landata ® System by SAI Global Property Division Pty Ltd Delivered at 08/02/2017, for Order Number 42095592. Your reference: 011903392.