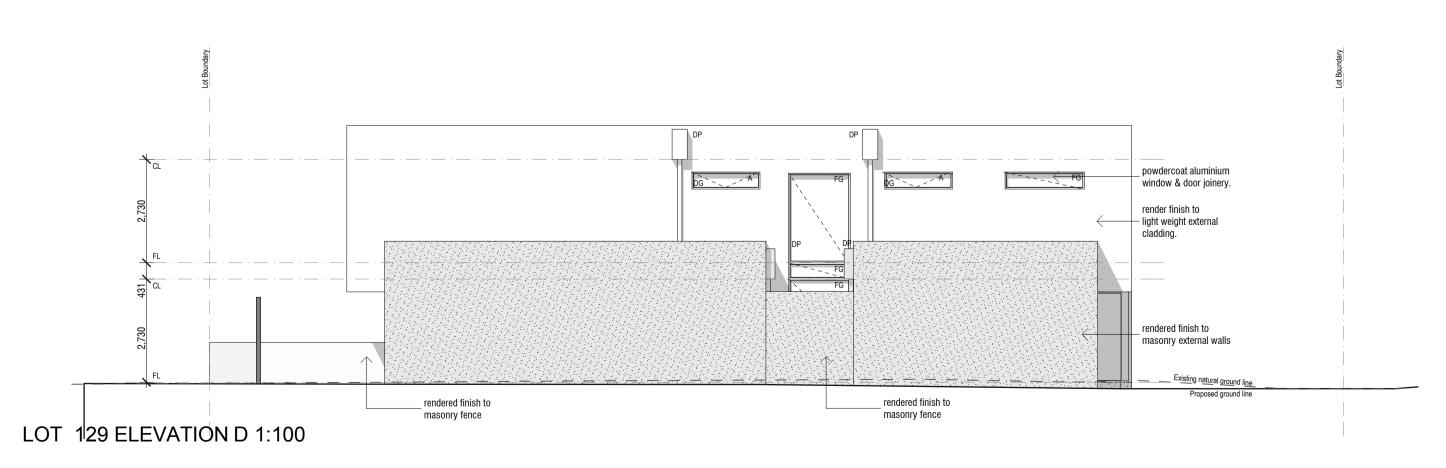

LOT 129 ELEVATION A 1:100

LOT 129 ELEVATION B 1:100

LOT 129 ELEVATION C 1:100

Lot 129 (Type GK) TOWN PLANNING Scale 1:100 @ A1

Stage 3A Town Planning

Project Number 00010409

**ISSUED FOR TOWN PLANNING** 

Architect **dKO** architecture (Victoria) pty ltd Level 2, 358 Lonsdale Street Melbourne, Victoria, 3000, AUS T +61 3 9670 3088 / F+61 3 9670 3054 NOTES
Builder/Contractor shall verify job dimensions before any job commences.
Figured dimensions take precedence over drawings and job dimensions. All shop drawings shall be submitted to the Architect/Consultant, and manufacture shall not commence prior to return of inspected shop drawings by the Architect/Consultant.