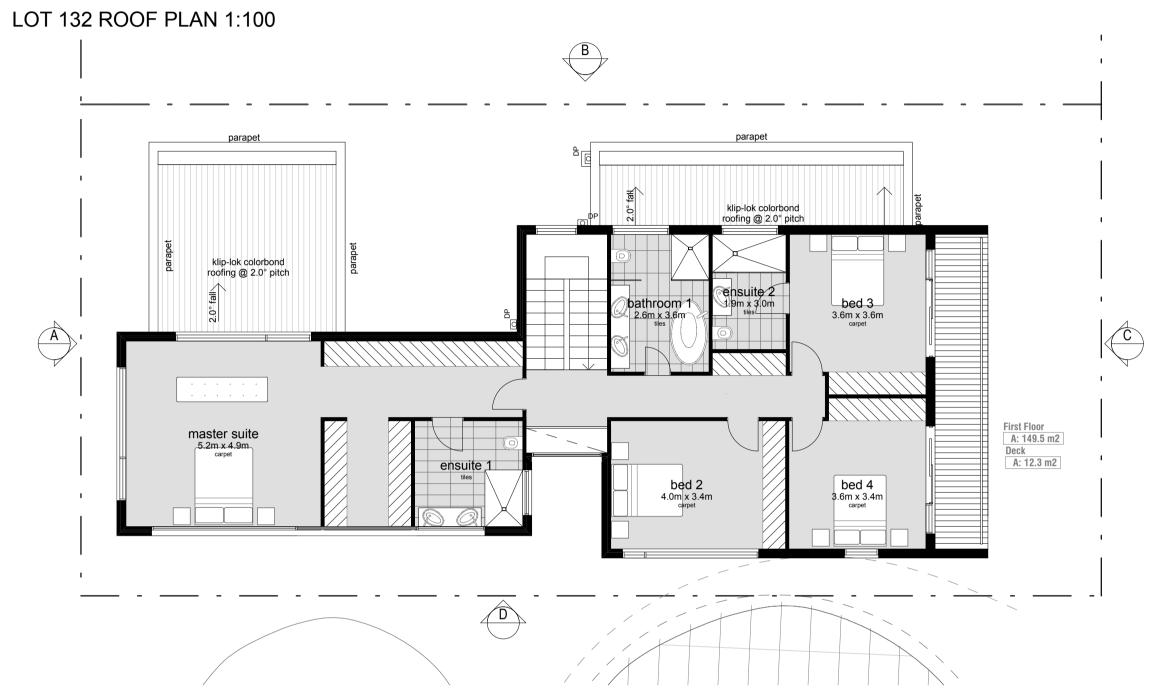

WM Washing Machine

AR03A.130.24.05

AR03A.131.24.06

**ISSUED FOR TOWN PLANNING** 

LOT 132 UPPER FLOOR PLAN 1:100

LOT 132 ELEVATION A 1:100

LOT 132 ELEVATION B 1:100

LOT 132 ELEVATION C 1:100

LOT 132 ELEVATION D 1:100

Drawing
Stage 3A Town Planning Lot 132 (Custom 10) TOWN PLANNING Scale 1:100 @ A1

LEGEND

CL Ceiling Level DP Downpipe

FG Fixed Glass FL Floor Level FP Fire Place FR Freezer

MB Meter Box

REF Refrigerator SD Sliding Door

SPR Spreader

GFL Garage Floor Level

HWS Hot Water Service

OG Obscure Glazing

WM Washing Machine

00010409

AR03A.132.24.07