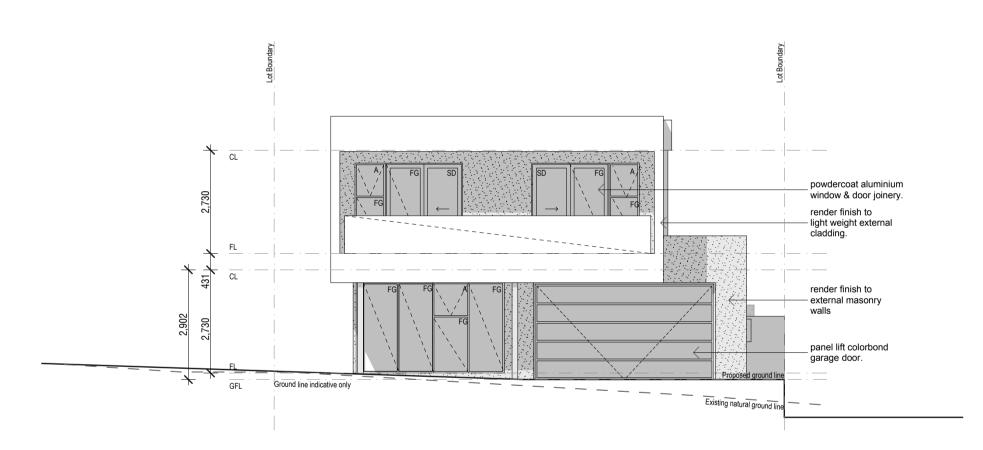

WM Washing Machine

AR03A.130.24.05

AR03A.131.24.06

**ISSUED FOR TOWN PLANNING** 

LOT 132 UPPER FLOOR PLAN 1:100

LOT 132 ELEVATION A 1:100

LOT 132 ELEVATION B 1:100

LOT 132 ELEVATION C 1:100