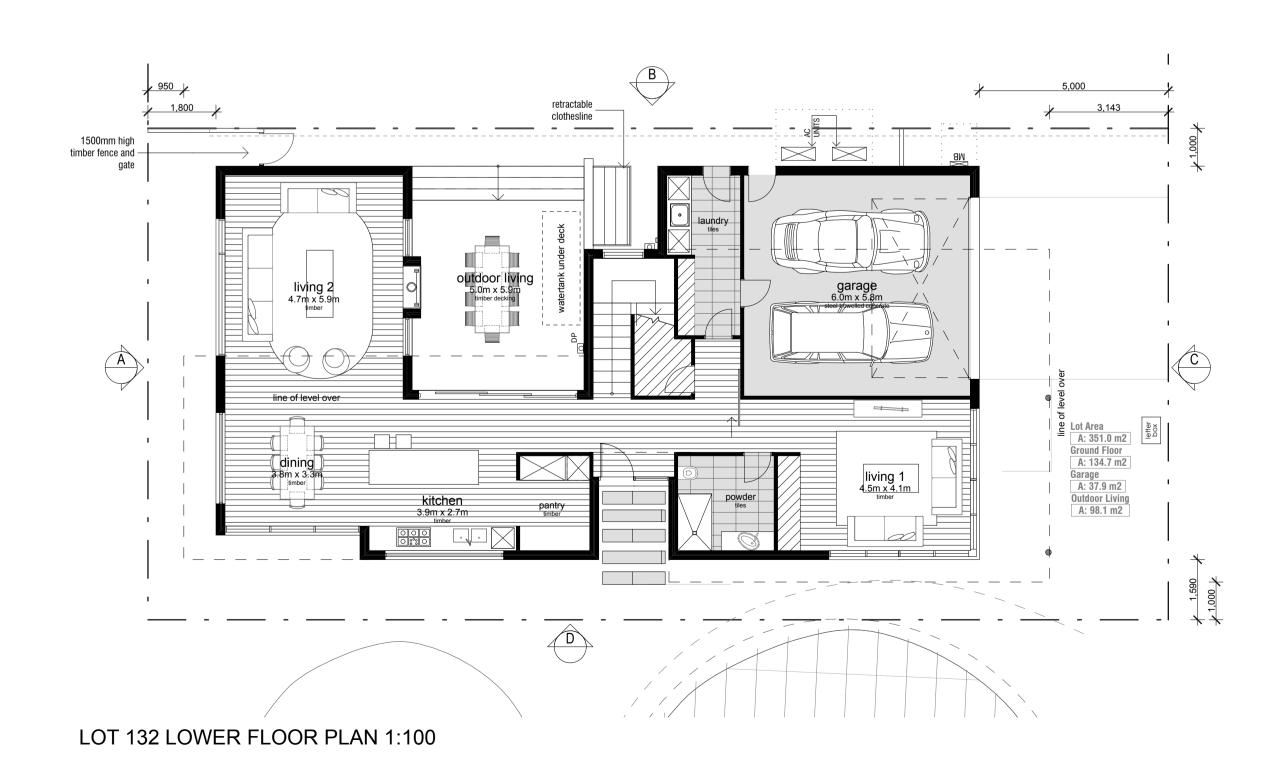

WM Washing Machine

AR03A.130.24.05

AR03A.131.24.06

**ISSUED FOR TOWN PLANNING** 

LOT 132 UPPER FLOOR PLAN 1:100

LOT 132 ELEVATION A 1:100

LOT 132 ELEVATION B 1:100

LOT 132 ELEVATION C 1:100

LOT 132 ELEVATION D 1:100

Drawing
Stage 3A Town Planning Lot 132 (Custom 10) TOWN PLANNING Scale 1:100 @ A1

LEGEND

CL Ceiling Level DP Downpipe

FG Fixed Glass FL Floor Level FP Fire Place FR Freezer

MB Meter Box

REF Refrigerator SD Sliding Door

SPR Spreader

GFL Garage Floor Level

HWS Hot Water Service

OG Obscure Glazing

WM Washing Machine

00010409

AR03A.132.24.07