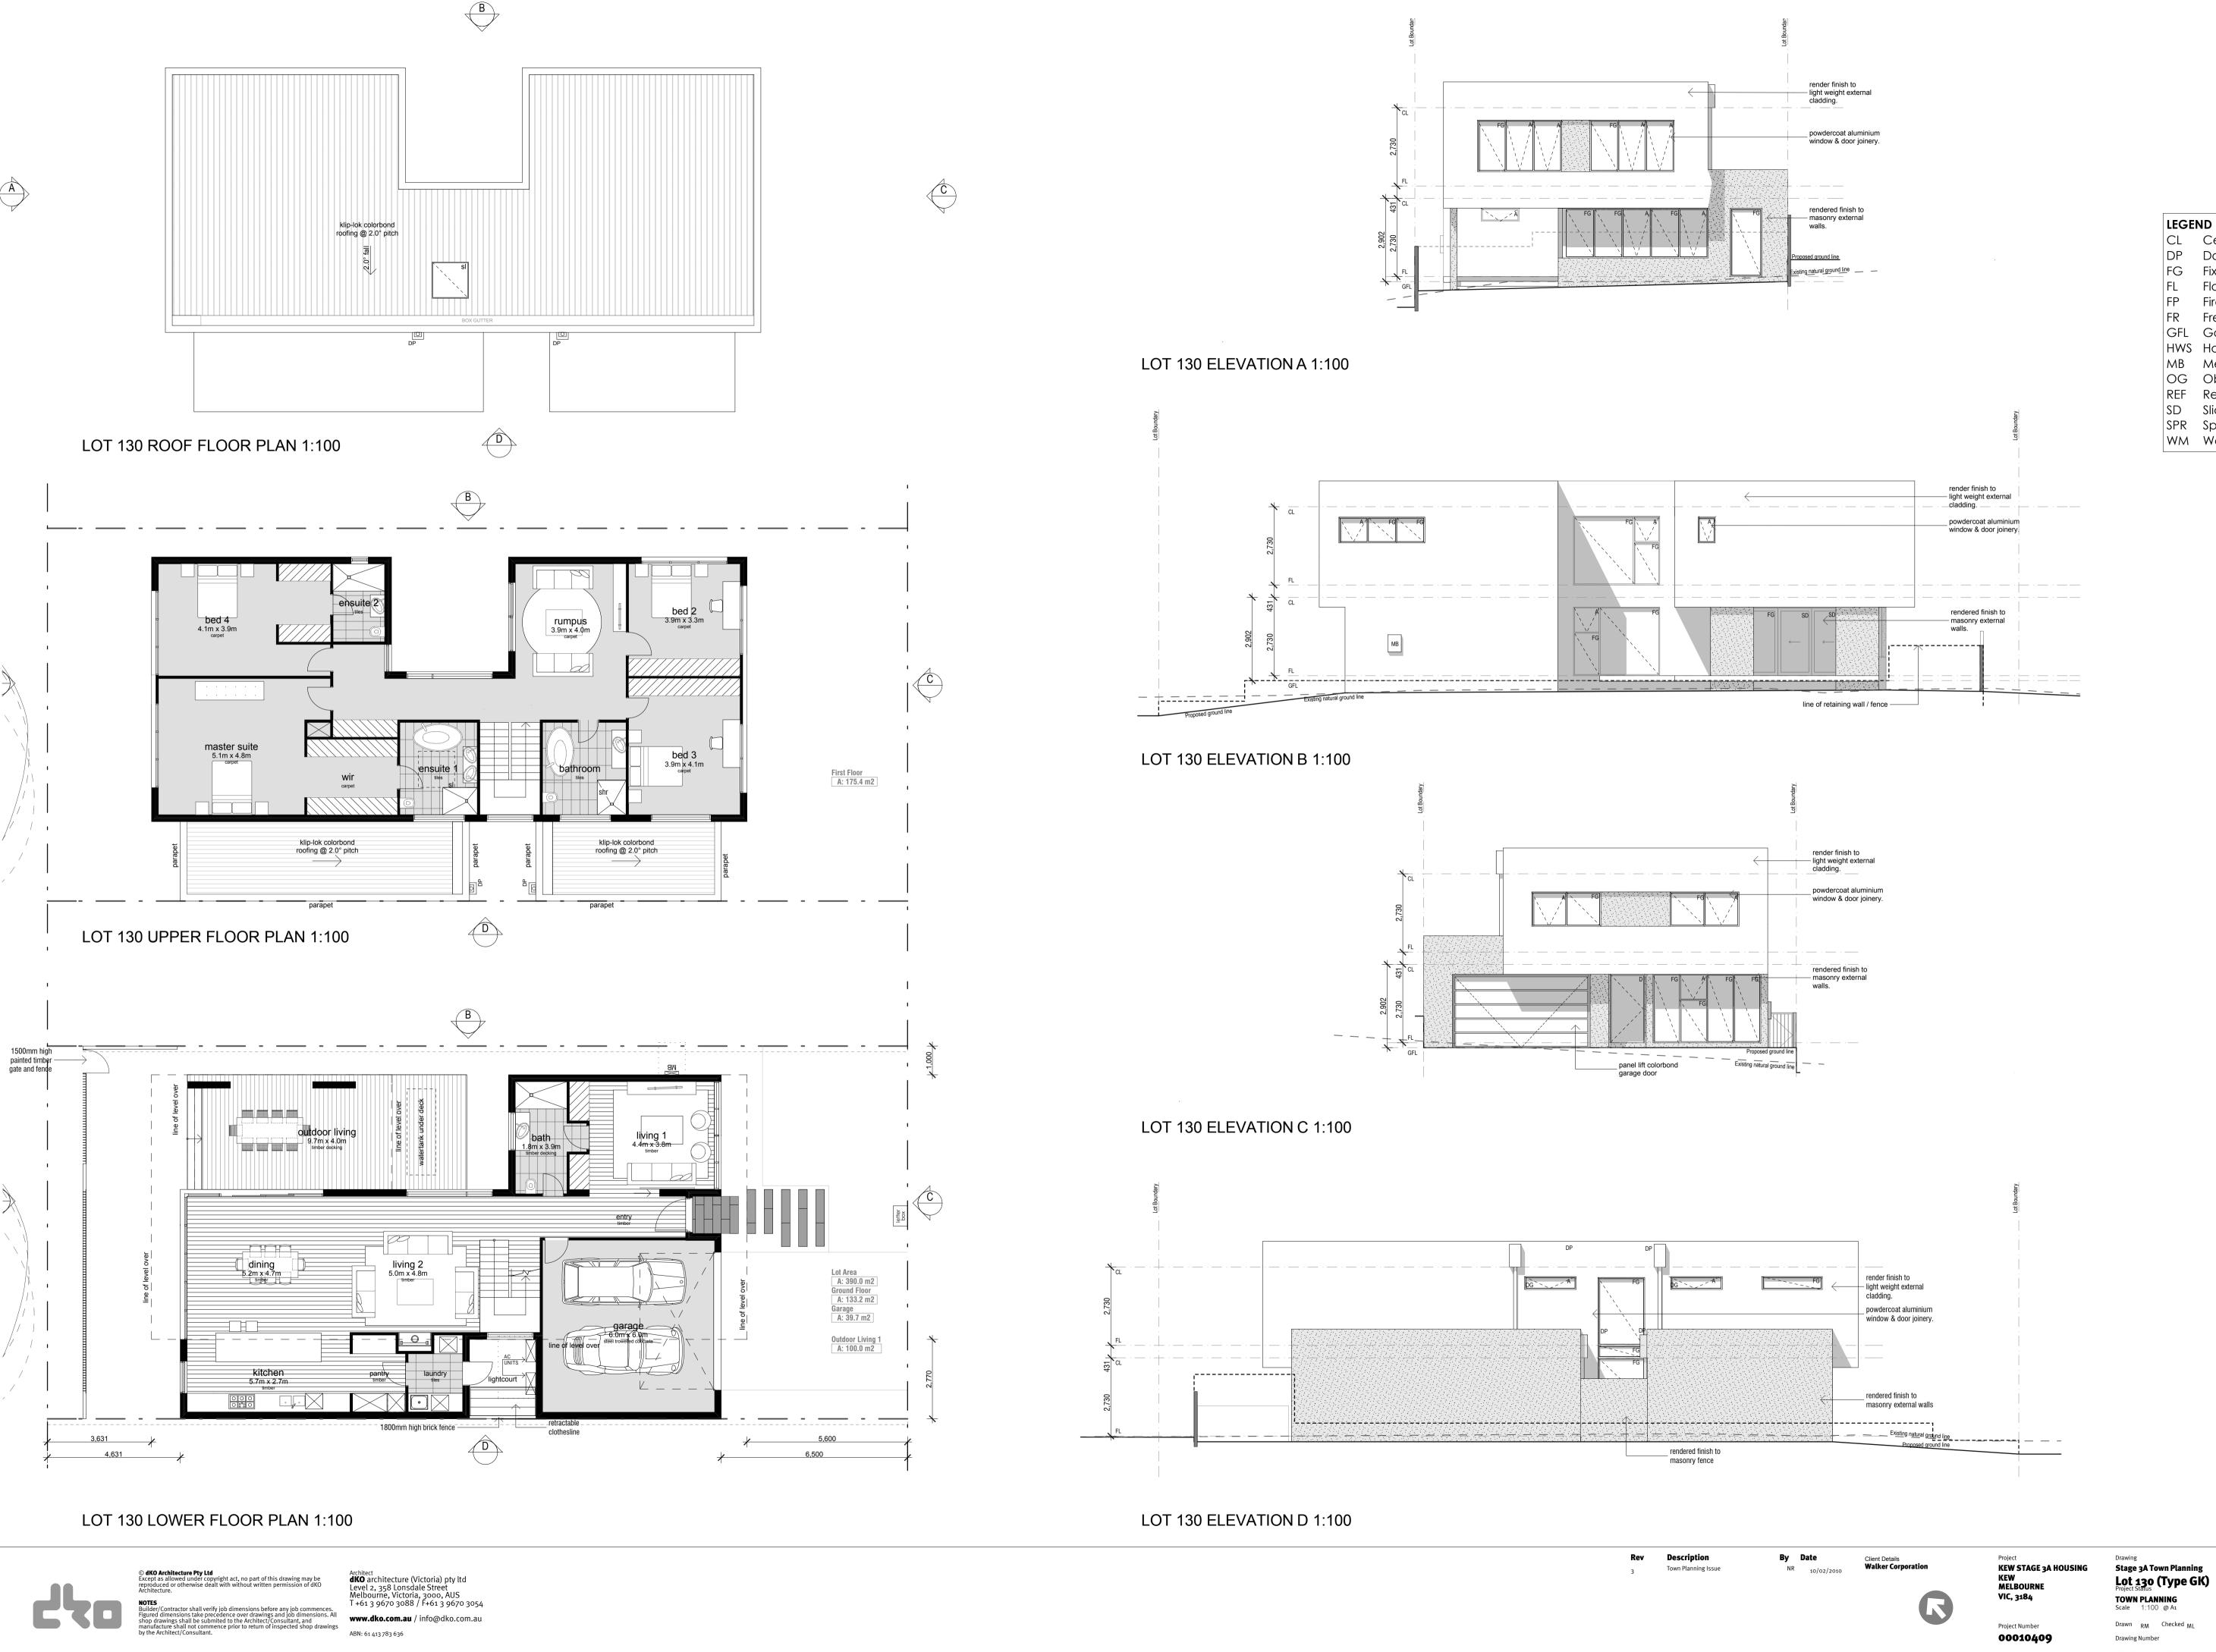

WM Washing Machine

AR03A.130.24.05

AR03A.131.24.06

**ISSUED FOR TOWN PLANNING** 

LOT 132 UPPER FLOOR PLAN 1:100

LOT 132 ELEVATION A 1:100

LOT 132 ELEVATION B 1:100

LOT 132 ELEVATION C 1:100

LOT 132 ELEVATION D 1:100

Drawing
Stage 3A Town Planning Lot 132 (Custom 10) TOWN PLANNING Scale 1:100 @ A1

LEGEND

CL Ceiling Level DP Downpipe

FG Fixed Glass FL Floor Level FP Fire Place FR Freezer

MB Meter Box