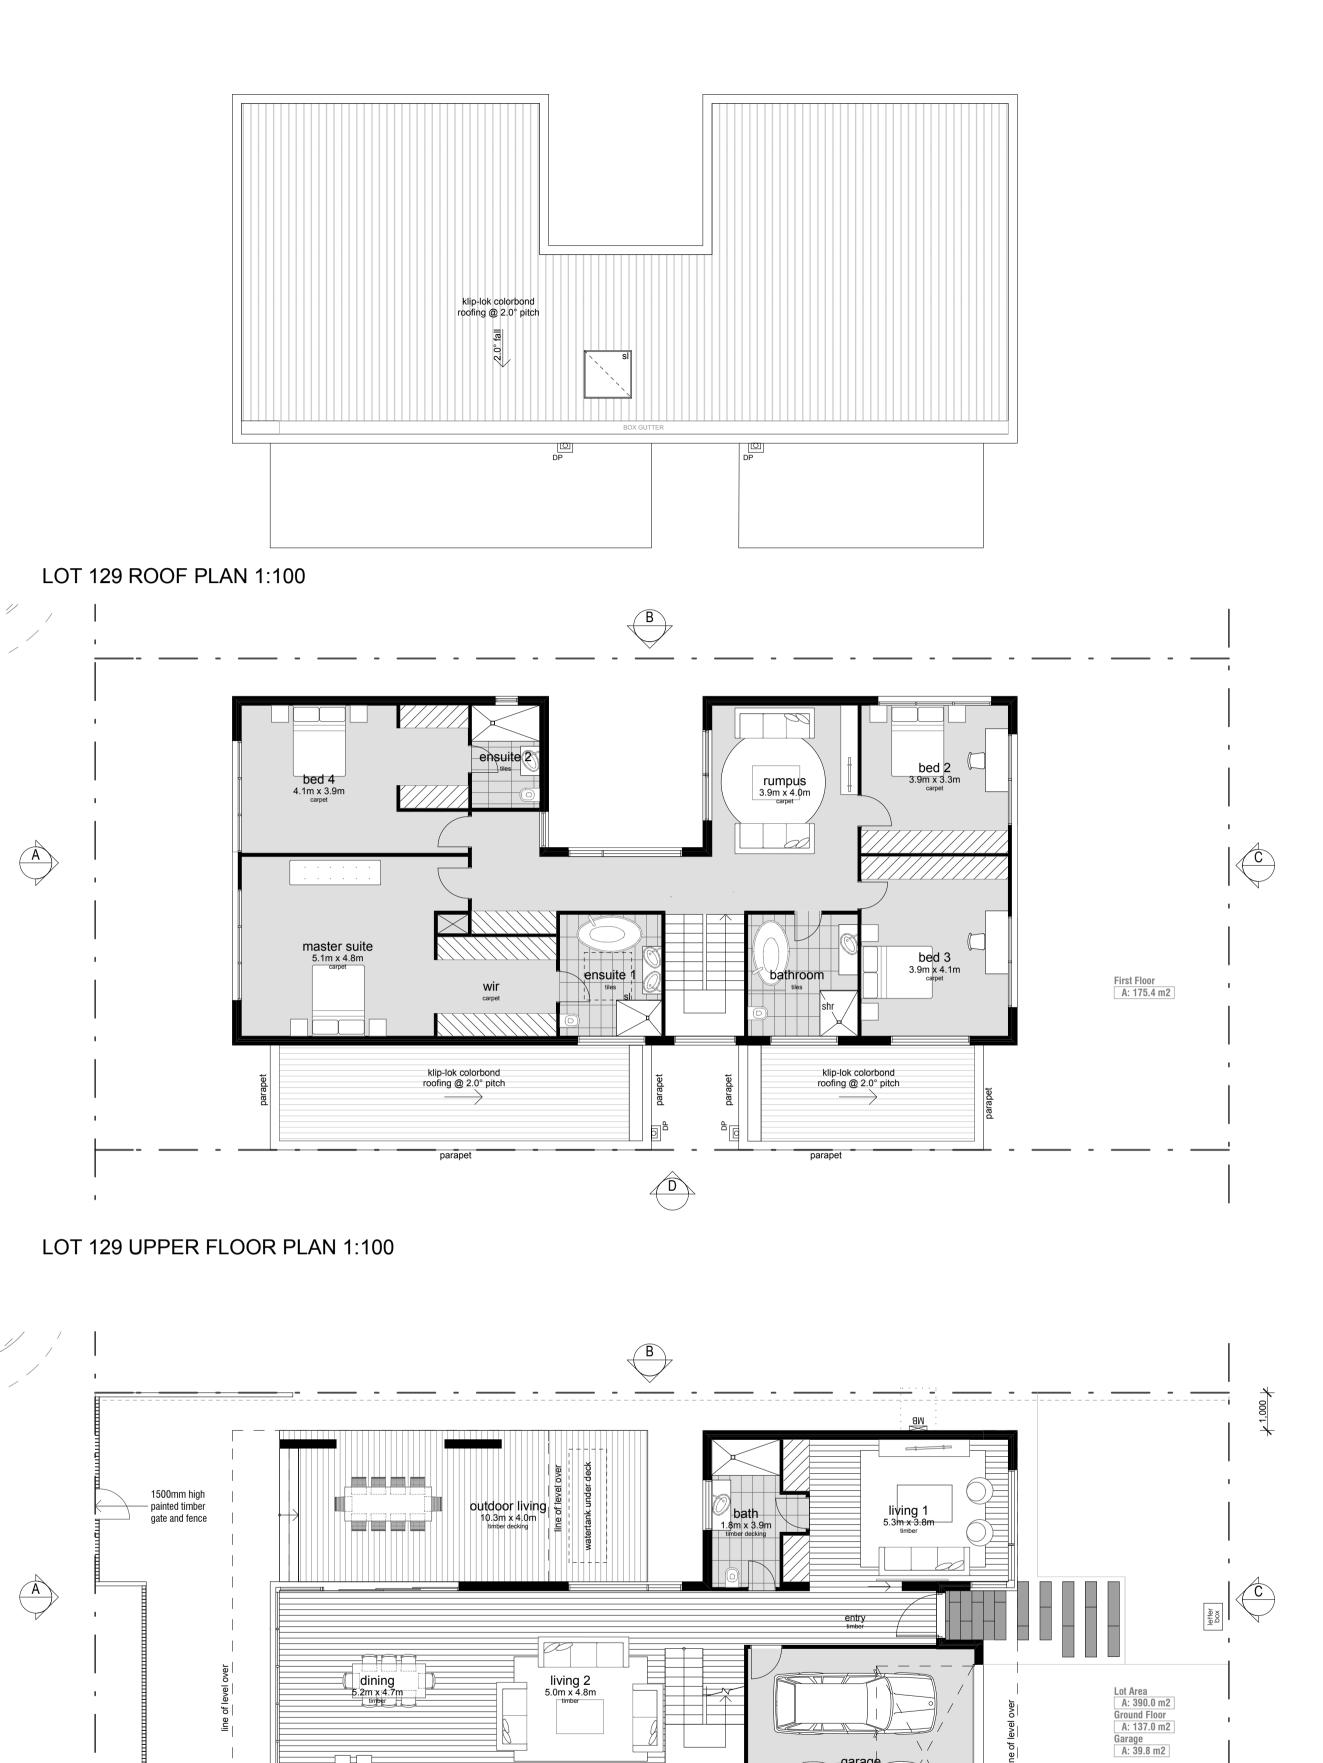

LOT 129 ELEVATION A 1:100

LOT 129 ELEVATION B 1:100

LOT 129 ELEVATION C 1:100

Lot 129 (Type GK) TOWN PLANNING Scale 1:100 @ A1

Stage 3A Town Planning

Project Number 00010409

**ISSUED FOR TOWN PLANNING** 

Architect **dKO** architecture (Victoria) pty ltd Level 2, 358 Lonsdale Street Melbourne, Victoria, 3000, AUS T +61 3 9670 3088 / F+61 3 9670 3054 NOTES
Builder/Contractor shall verify job dimensions before any job commences.
Figured dimensions take precedence over drawings and job dimensions. All shop drawings shall be submitted to the Architect/Consultant, and manufacture shall not commence prior to return of inspected shop drawings by the Architect/Consultant.