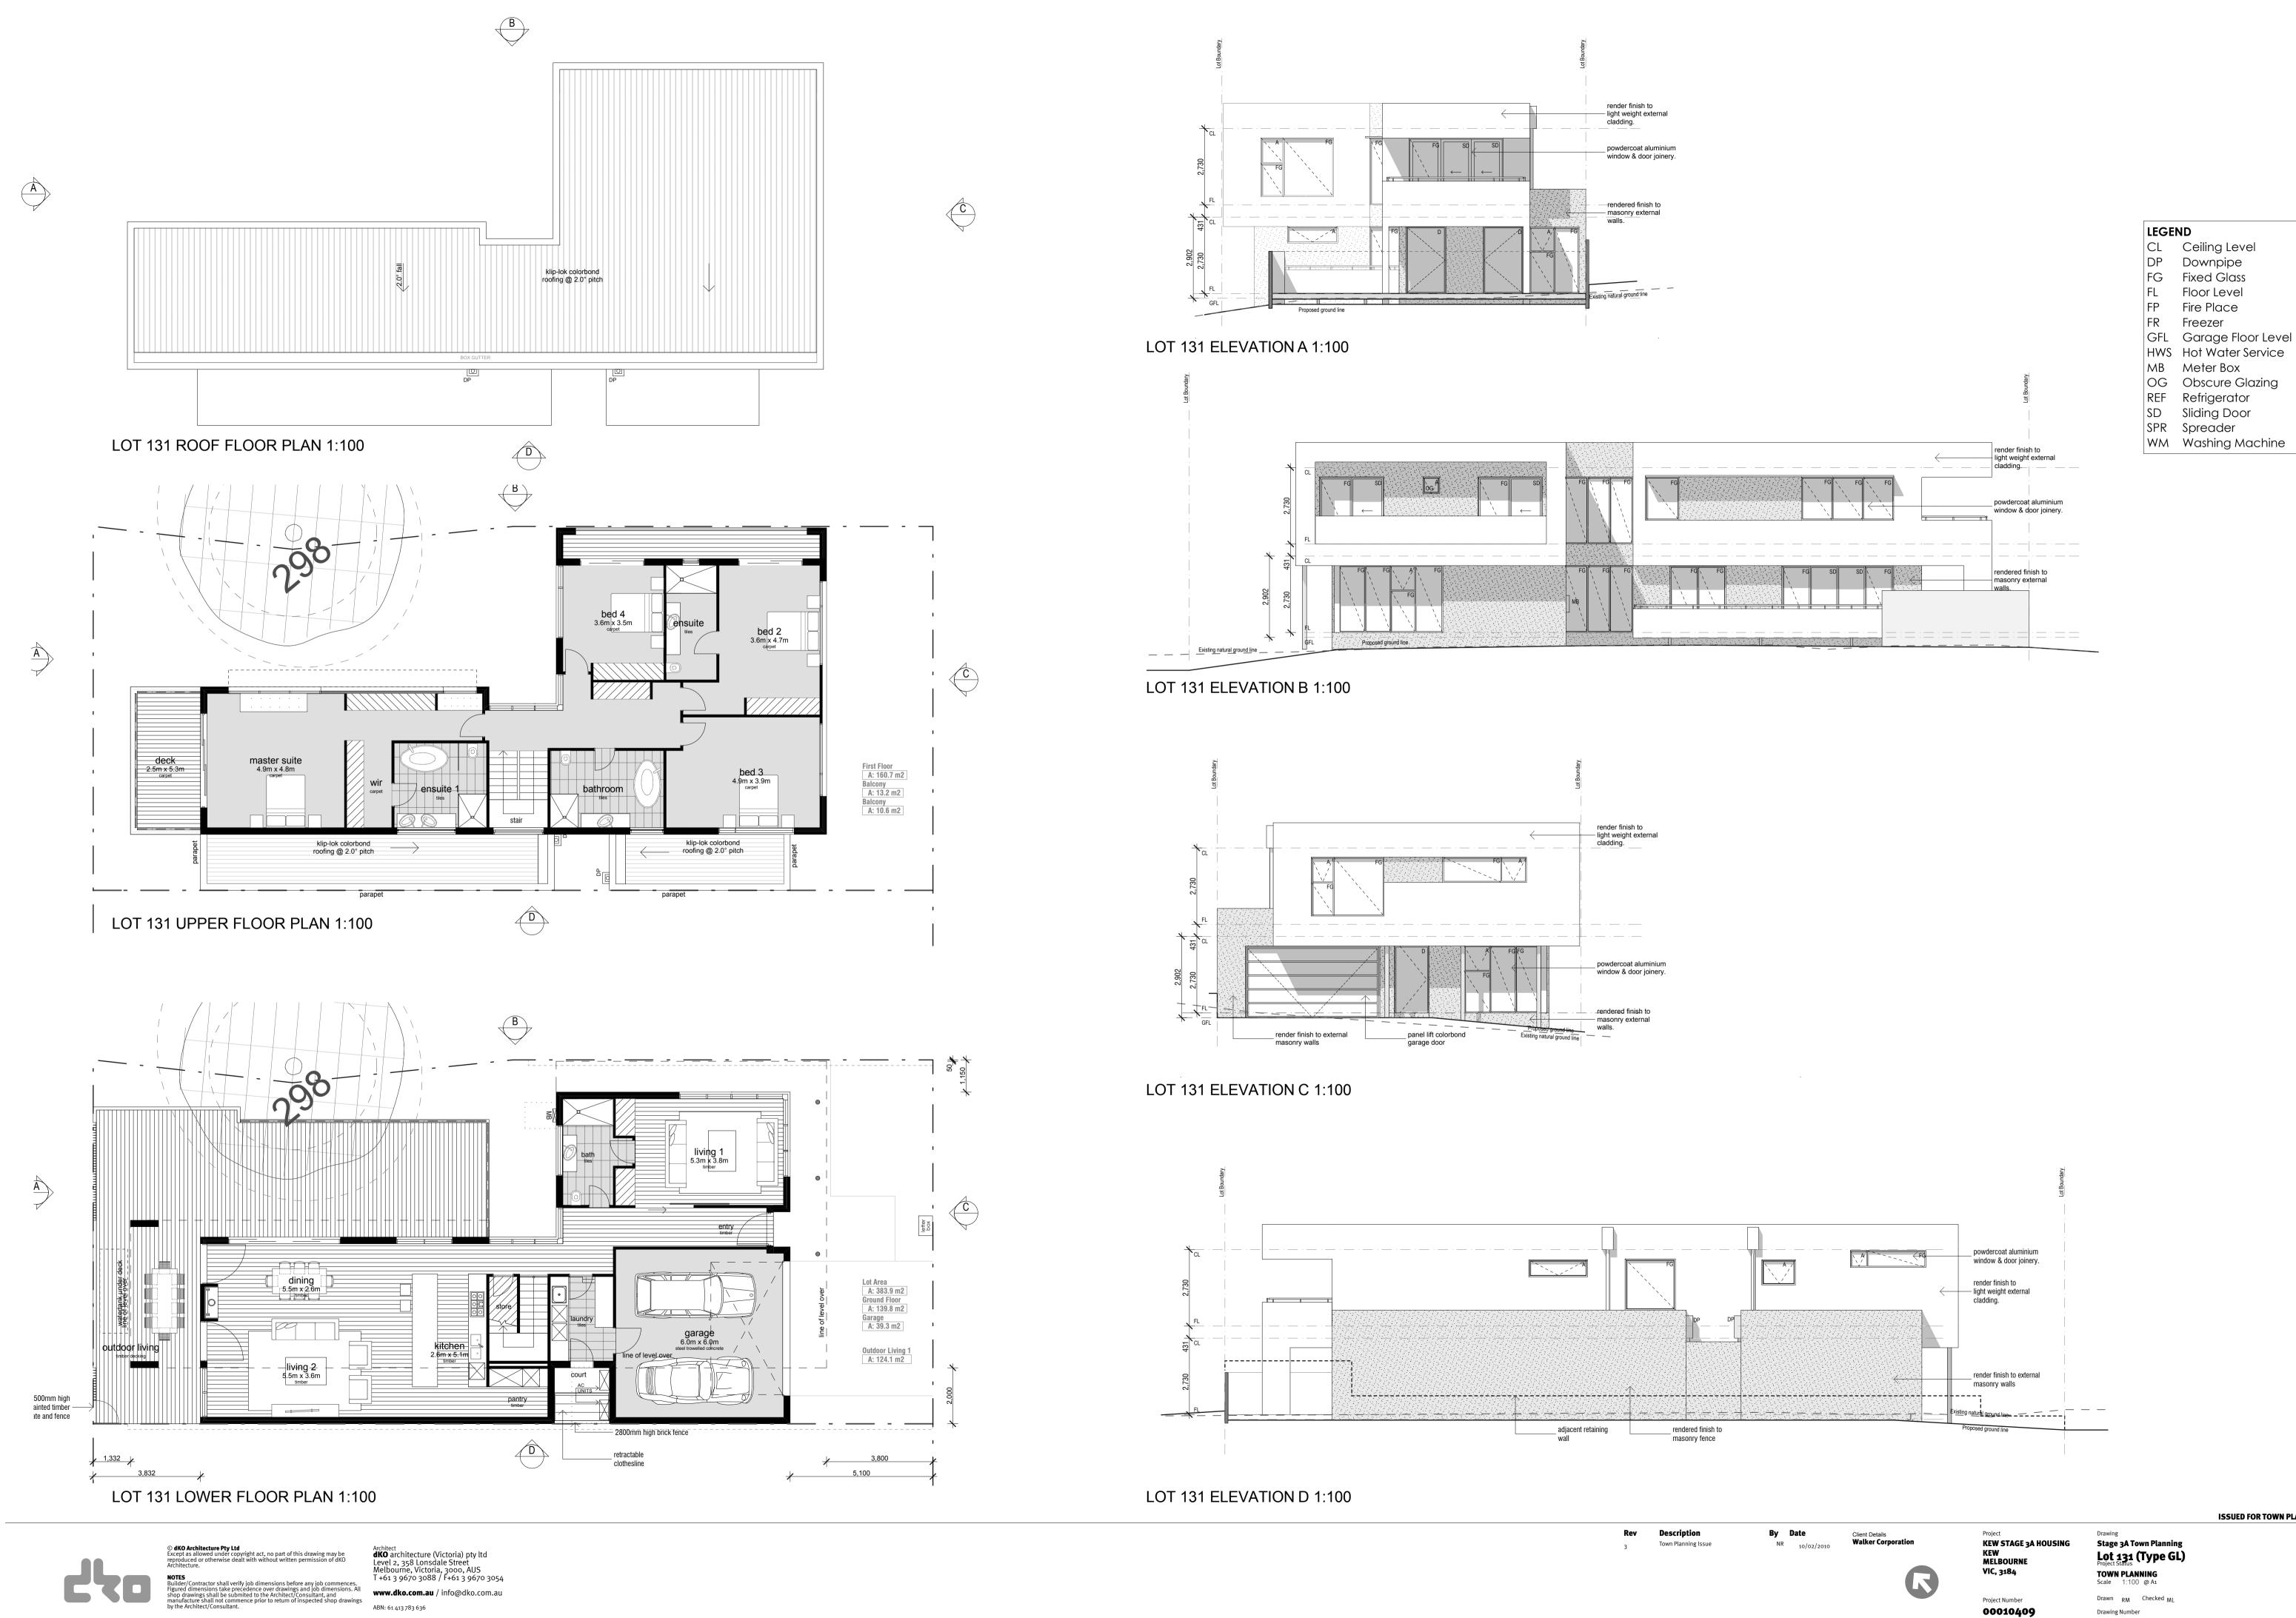

LOT 129 ELEVATION A 1:100

LOT 129 ELEVATION B 1:100

LOT 129 ELEVATION C 1:100

Lot 129 (Type GK) TOWN PLANNING Scale 1:100 @ A1

Stage 3A Town Planning

Project Number 00010409

**ISSUED FOR TOWN PLANNING** 

Architect **dKO** architecture (Victoria) pty ltd Level 2, 358 Lonsdale Street Melbourne, Victoria, 3000, AUS T +61 3 9670 3088 / F+61 3 9670 3054 NOTES
Builder/Contractor shall verify job dimensions before any job commences.
Figured dimensions take precedence over drawings and job dimensions. All shop drawings shall be submitted to the Architect/Consultant, and manufacture shall not commence prior to return of inspected shop drawings by the Architect/Consultant.

© dKO Architecture Pty Ltd
Except as allowed under copyright act, no part of this drawing may be reproduced or otherwise dealt with without written permission of dKO Architecture

LEGEND

CL Ceiling Level
DP Downpipe

FG Fixed Glass

FL Floor Level FP Fire Place FR Freezer

MB Meter Box

REF Refrigerator
SD Sliding Door
SPR Spreader

GFL Garage Floor Level HWS Hot Water Service

OG Obscure Glazing

WM Washing Machine

**ISSUED FOR TOWN PLANNING** 

LEGEND

CL Ceiling Level DP Downpipe FG Fixed Glass

FL Floor Level FP Fire Place FR Freezer

MB Meter Box

REF Refrigerator SD Sliding Door

SPR Spreader

GFL Garage Floor Level HWS Hot Water Service

OG Obscure Glazing