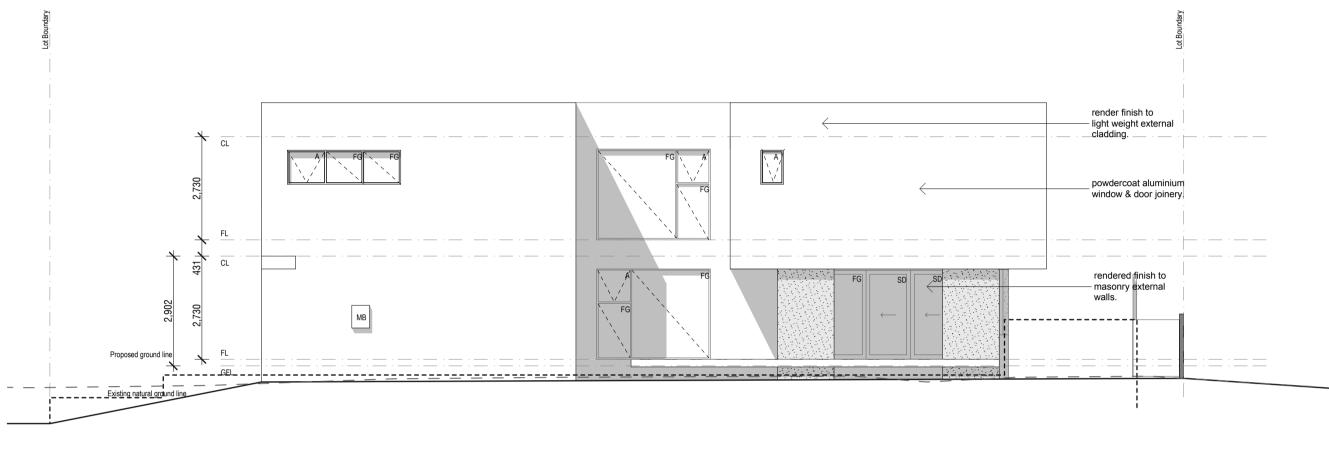

LOT 129 ELEVATION A 1:100

LOT 129 ELEVATION B 1:100

LOT 129 ELEVATION C 1:100

Lot 129 (Type GK) TOWN PLANNING Scale 1:100 @ A1

Stage 3A Town Planning

Project Number 00010409

**ISSUED FOR TOWN PLANNING** 

Architect **dKO** architecture (Victoria) pty ltd Level 2, 358 Lonsdale Street Melbourne, Victoria, 3000, AUS T +61 3 9670 3088 / F+61 3 9670 3054 NOTES
Builder/Contractor shall verify job dimensions before any job commences.
Figured dimensions take precedence over drawings and job dimensions. All shop drawings shall be submitted to the Architect/Consultant, and manufacture shall not commence prior to return of inspected shop drawings by the Architect/Consultant.