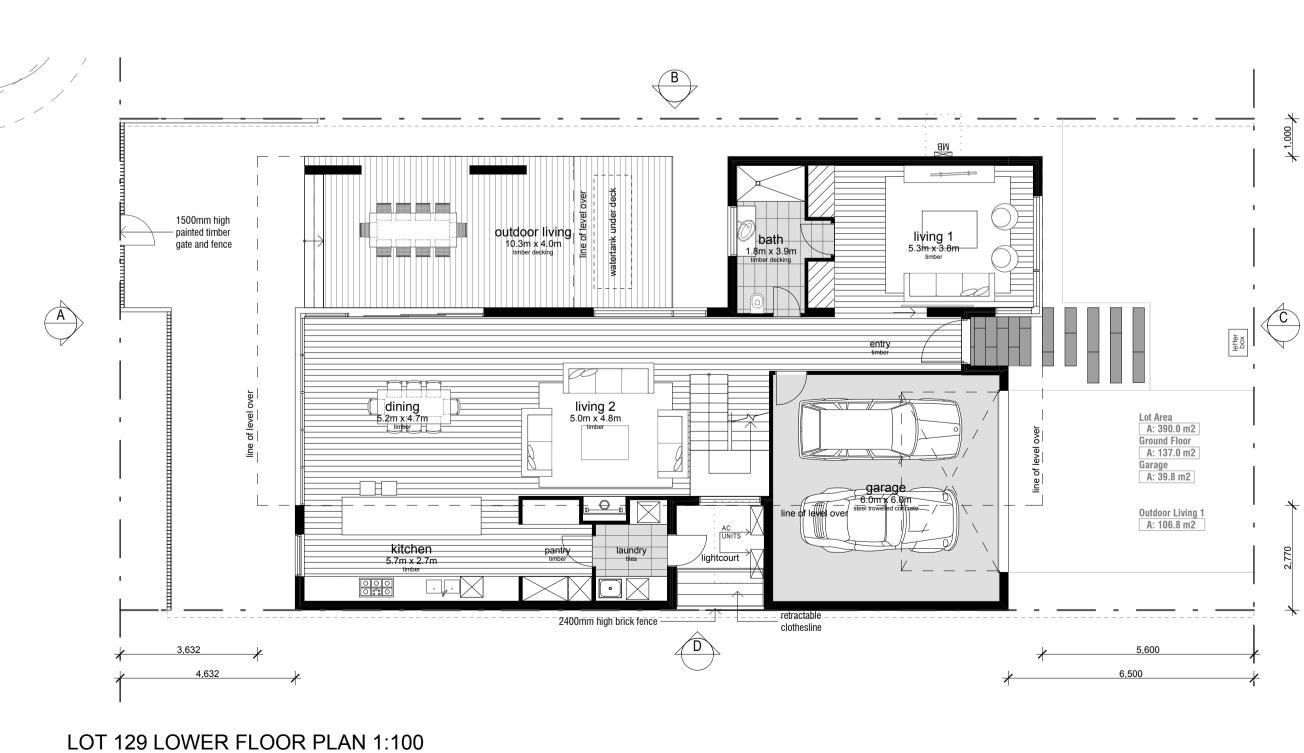

LOT 129 ELEVATION A 1:100

LOT 129 ELEVATION B 1:100

LOT 129 ELEVATION C 1:100

Lot 129 (Type GK) TOWN PLANNING Scale 1:100 @ A1

Stage 3A Town Planning

Project Number 00010409

**ISSUED FOR TOWN PLANNING** 

Architect **dKO** architecture (Victoria) pty ltd Level 2, 358 Lonsdale Street Melbourne, Victoria, 3000, AUS T +61 3 9670 3088 / F+61 3 9670 3054 NOTES
Builder/Contractor shall verify job dimensions before any job commences.
Figured dimensions take precedence over drawings and job dimensions. All shop drawings shall be submitted to the Architect/Consultant, and manufacture shall not commence prior to return of inspected shop drawings by the Architect/Consultant.