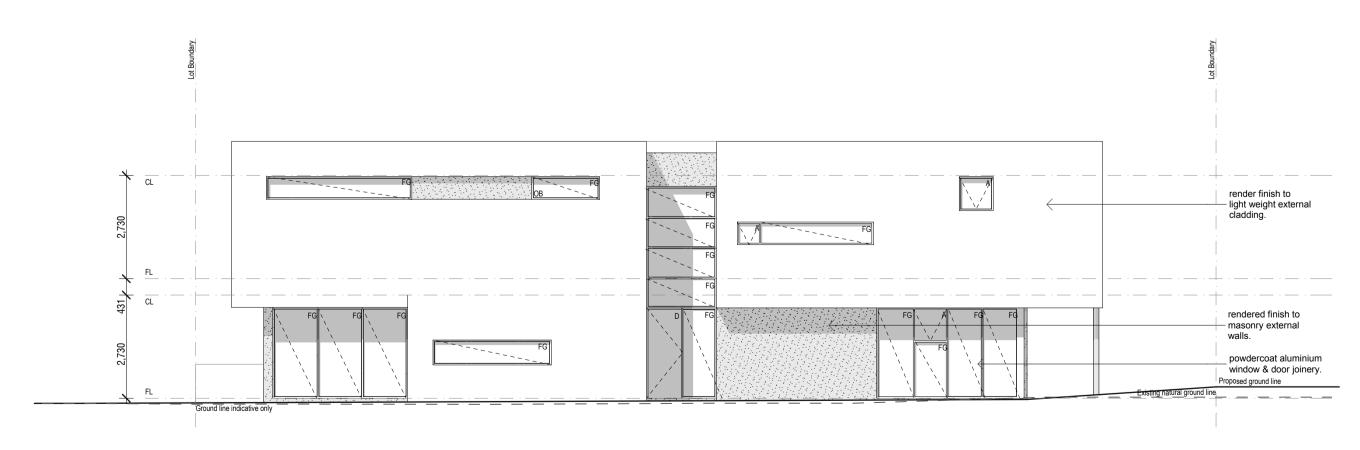

WM Washing Machine

AR03A.130.24.05

AR03A.131.24.06

**ISSUED FOR TOWN PLANNING** 

LOT 132 UPPER FLOOR PLAN 1:100

LOT 132 ELEVATION A 1:100

LOT 132 ELEVATION B 1:100

LOT 132 ELEVATION C 1:100

LOT 132 ELEVATION D 1:100

Drawing
Stage 3A Town Planning Lot 132 (Custom 10) TOWN PLANNING Scale 1:100 @ A1

LEGEND

CL Ceiling Level DP Downpipe

FG Fixed Glass FL Floor Level FP Fire Place FR Freezer

MB Meter Box