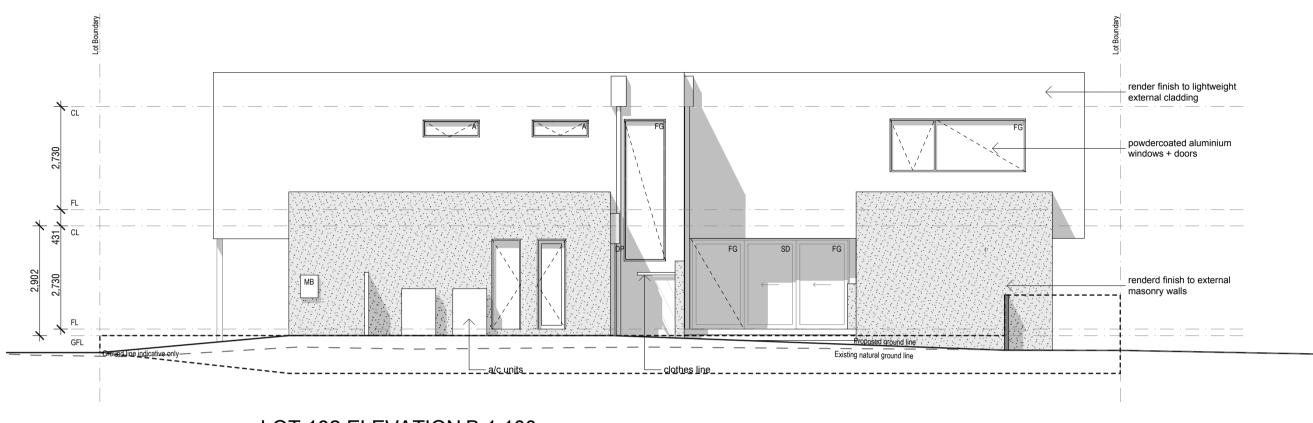

LOT 129 ELEVATION A 1:100

LOT 129 ELEVATION B 1:100

LOT 129 ELEVATION C 1:100

Lot 129 (Type GK) TOWN PLANNING Scale 1:100 @ A1

Stage 3A Town Planning

Project Number 00010409

**ISSUED FOR TOWN PLANNING** 

Architect **dKO** architecture (Victoria) pty ltd Level 2, 358 Lonsdale Street Melbourne, Victoria, 3000, AUS T +61 3 9670 3088 / F+61 3 9670 3054 NOTES
Builder/Contractor shall verify job dimensions before any job commences.
Figured dimensions take precedence over drawings and job dimensions. All shop drawings shall be submitted to the Architect/Consultant, and manufacture shall not commence prior to return of inspected shop drawings by the Architect/Consultant.