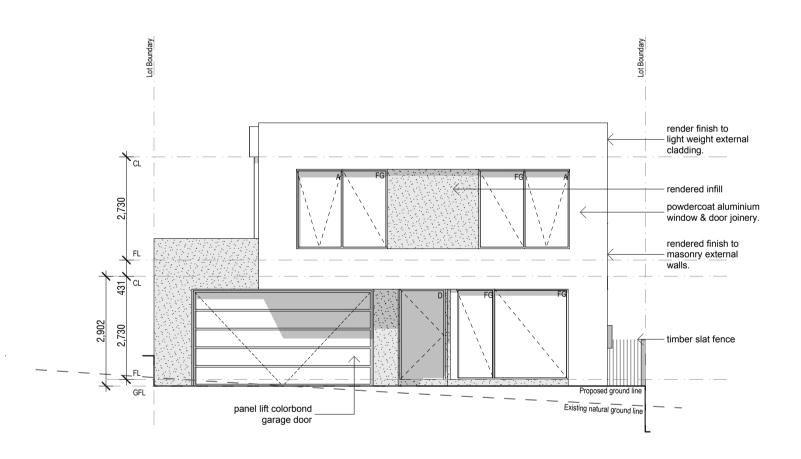

LOT 129 ELEVATION A 1:100

LOT 129 ELEVATION B 1:100

LOT 129 ELEVATION C 1:100

Lot 129 (Type GK) TOWN PLANNING Scale 1:100 @ A1

Stage 3A Town Planning

Project Number 00010409

**ISSUED FOR TOWN PLANNING** 

Architect **dKO** architecture (Victoria) pty ltd Level 2, 358 Lonsdale Street Melbourne, Victoria, 3000, AUS T +61 3 9670 3088 / F+61 3 9670 3054 NOTES
Builder/Contractor shall verify job dimensions before any job commences.
Figured dimensions take precedence over drawings and job dimensions. All shop drawings shall be submitted to the Architect/Consultant, and manufacture shall not commence prior to return of inspected shop drawings by the Architect/Consultant.