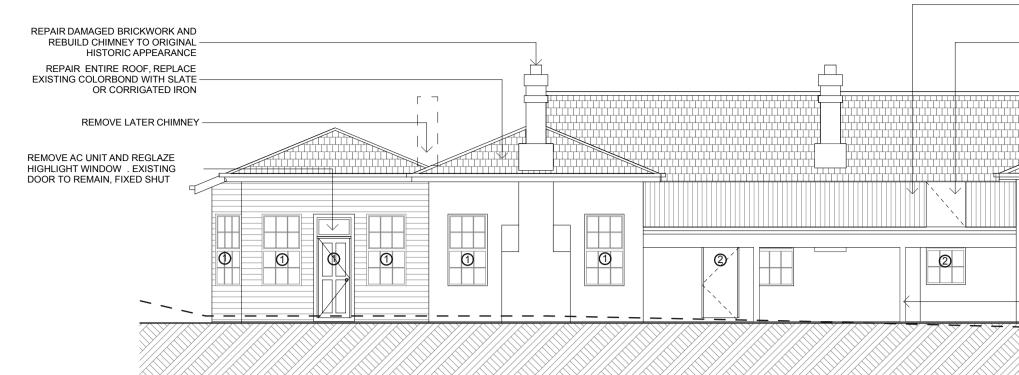

## COMMUNITY CENTRE ELEVATION A 1:100

VERANDAH REINSTATED AS CORRUGATED GALVANISED IRON EXISTING POLYYCARBONATE - SKYLIGHTS REPLACED WITH WIRED SAFETY GLASS

REPAIR AND REBUILD DAMAGED BRICKWORK AND PAINTWORK TO REINSTATE ORIGINAL HISTORICAL APPEARANCE

REMAKE ORIGINAL DOUBLE HUNG SASH WINDOW VERANDAH TIMBER WORKS TO BE REPAIRED AND REBUILT TO REINSTATE ORIGINAL HISTORICAL APPEARANCE

\_ \_

| LEGEND |                    |
|--------|--------------------|
| CL     | Ceiling Level      |
| DP     | Downpipe           |
| FG     | Fixed Glass        |
| FL     | Floor Level        |
| FP     | Fire Place         |
| FR     | Freezer            |
| GFL    | Garage Floor Level |
| HWS    | Hot Water Service  |
| MB     | Meter Box          |
| OG     | Obscure Glazing    |
| REF    | Refrigerator       |
| SD     | Sliding Door       |
| SPR    | Spreader           |
| WM     | Washing Machine    |