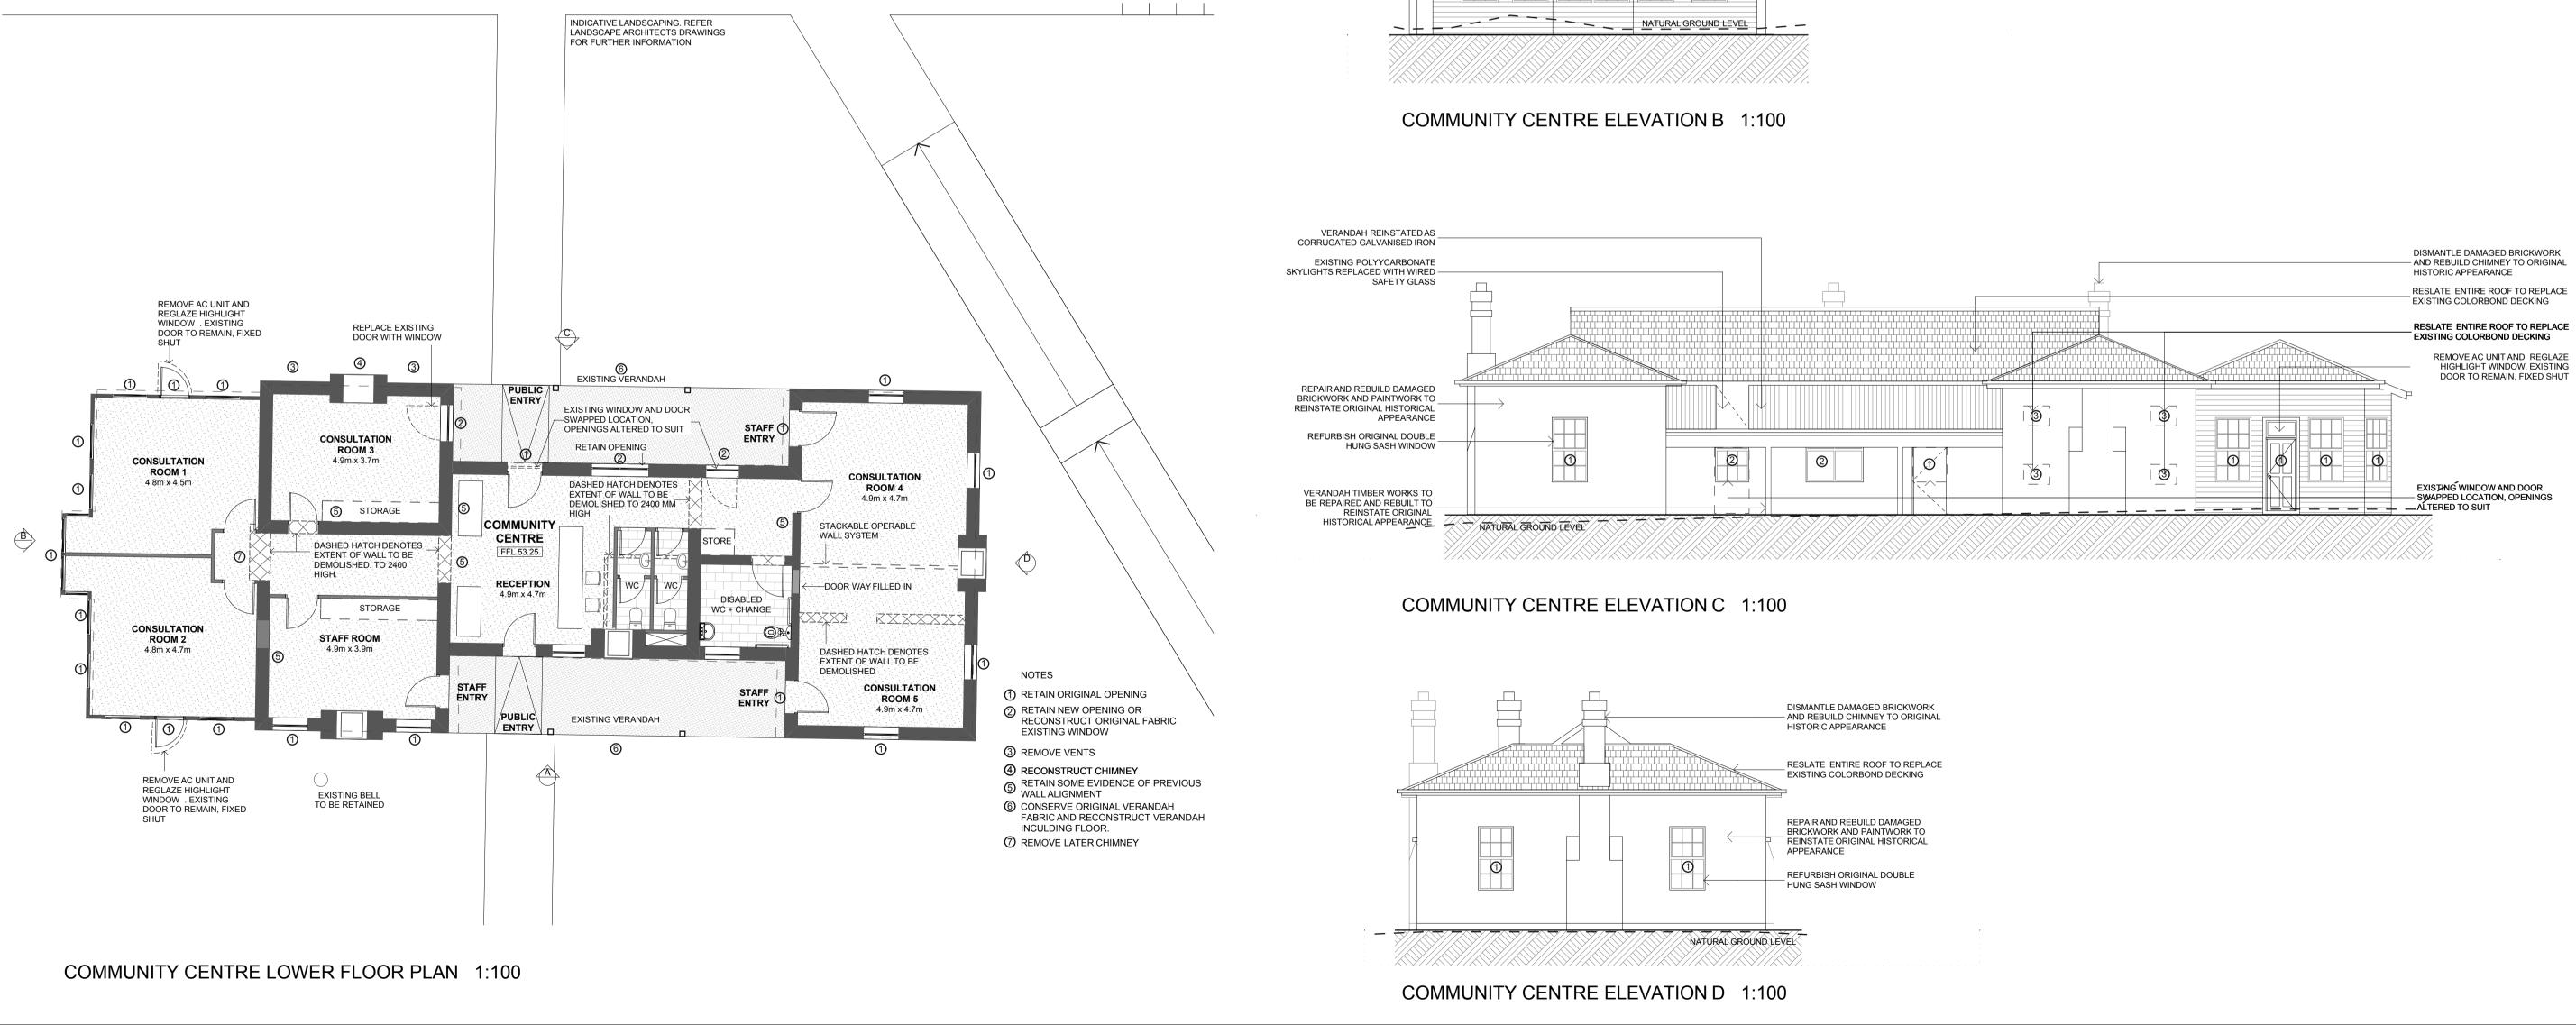

## COMMUNITY CENTRE ELEVATION A 1:100

VERANDAH REINSTATED AS CORRUGATED GALVANISED IRON EXISTING POLYYCARBONATE - SKYLIGHTS REPLACED WITH WIRED SAFETY GLASS

REPAIR AND REBUILD DAMAGED BRICKWORK AND PAINTWORK TO REINSTATE ORIGINAL HISTORICAL APPEARANCE

REMAKE ORIGINAL DOUBLE HUNG SASH WINDOW VERANDAH TIMBER WORKS TO BE REPAIRED AND REBUILT TO REINSTATE ORIGINAL HISTORICAL APPEARANCE

\_ \_

| LEGEND |                    |
|--------|--------------------|
| CL     | Ceiling Level      |
| DP     | Downpipe           |
| FG     | Fixed Glass        |
| FL     | Floor Level        |
| FP     | Fire Place         |
| FR     | Freezer            |
| GFL    | Garage Floor Level |
| HWS    | Hot Water Service  |
| MB     | Meter Box          |
| OG     | Obscure Glazing    |
| REF    | Refrigerator       |
| SD     | Sliding Door       |
| SPR    | Spreader           |
| WM     | Washing Machine    |