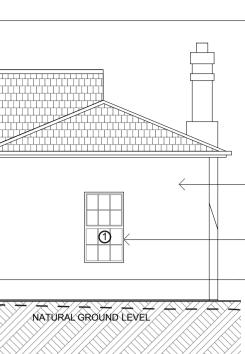

## COMMUNITY CENTRE ELEVATION A 1:100

VERANDAH REINSTATED AS CORRUGATED GALVANISED IRON EXISTING POLYYCARBONATE - SKYLIGHTS REPLACED WITH WIRED SAFETY GLASS

REPAIR AND REBUILD DAMAGED BRICKWORK AND PAINTWORK TO REINSTATE ORIGINAL HISTORICAL APPEARANCE

REMAKE ORIGINAL DOUBLE HUNG SASH WINDOW VERANDAH TIMBER WORKS TO BE REPAIRED AND REBUILT TO REINSTATE ORIGINAL HISTORICAL APPEARANCE

\_ \_

| LEGEND |                    |
|--------|--------------------|
| CL     | Ceiling Level      |
| DP     | Downpipe           |
| FG     | Fixed Glass        |
| FL     | Floor Level        |
| FP     | Fire Place         |
| FR     | Freezer            |
| GFL    | Garage Floor Level |
| HWS    | Hot Water Service  |
| MB     | Meter Box          |
| OG     | Obscure Glazing    |
| REF    | Refrigerator       |
| SD     | Sliding Door       |
| SPR    | Spreader           |
| WM     | Washing Machine    |