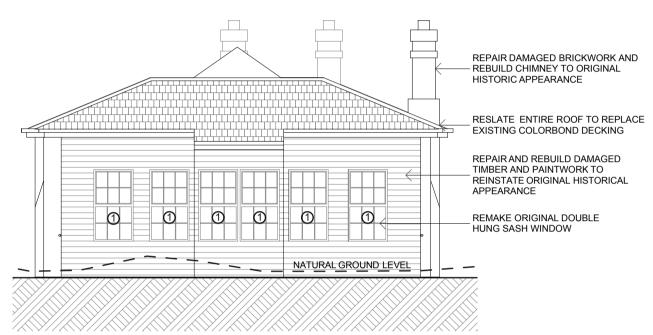

## COMMUNITY CENTRE ELEVATION A 1:100

VERANDAH REINSTATED AS CORRUGATED GALVANISED IRON EXISTING POLYYCARBONATE - SKYLIGHTS REPLACED WITH WIRED SAFETY GLASS

REPAIR AND REBUILD DAMAGED BRICKWORK AND PAINTWORK TO REINSTATE ORIGINAL HISTORICAL APPEARANCE

REMAKE ORIGINAL DOUBLE HUNG SASH WINDOW VERANDAH TIMBER WORKS TO BE REPAIRED AND REBUILT TO REINSTATE ORIGINAL HISTORICAL APPEARANCE

\_ \_

| LEGEND |                    |
|--------|--------------------|
| CL     | Ceiling Level      |
| DP     | Downpipe           |
| FG     | Fixed Glass        |
| FL     | Floor Level        |
| FP     | Fire Place         |
| FR     | Freezer            |
| GFL    | Garage Floor Level |
| HWS    | Hot Water Service  |
| MB     | Meter Box          |
| OG     | Obscure Glazing    |
| REF    | Refrigerator       |
| SD     | Sliding Door       |
| SPR    | Spreader           |
| WM     | Washing Machine    |